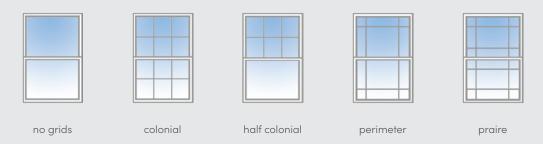

## Some typical single hung grid patterns:

Full family of Single Hung, Single Slider, 3-Lite Slider and Direct Set Picture Window. Interlocking sweep lock with hidden zinc keeper for added security (passes forced entry test). Smooth operating maintenance free Continuous head and sill factory mulling standard – optional field mullion.