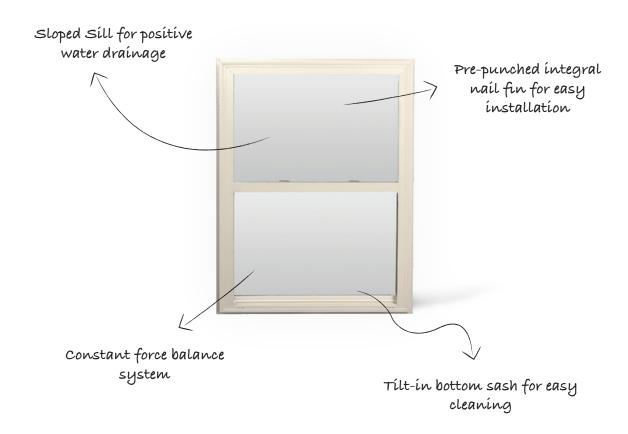

## High-Performance Features & Benefits

- Brickmould face for an attractive wood look with integral"J" channel for convenient economical siding return
- Metal reinforced meeting rail with true interlock system for added strength and security
- Dual felt wool pile weather stripping for maximum air leak protection with foam filled bulb seal at bottom of operatiing sash
- Fusion-welded corners along with double wall frame provides added strength and insulation
- Drywall pass-through window available
- Full Aluminum reinforced sash

## Some typical single hung grid patterns:

Full family of Single Hung, Single Slider, 3-Lite Slider and Direct Set Picture Window. Interlocking sweep lock with hidden zinc keeper for added security (passes forced entry test). Smooth operating maintenance free Continuous head and sill factory mulling standard – optional field mullion.