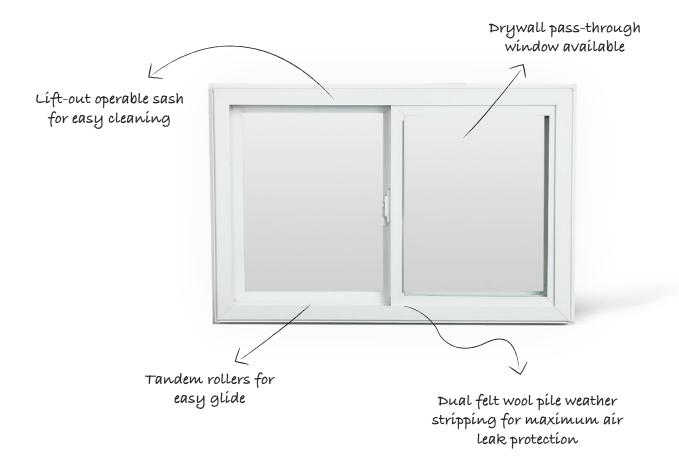

## High-Performance Features & Benefits

- Fusion-welded corners along with double wall frame provides added strength and insulation
- Metal reinforced meeting rail with true interlock system for added strength and security
- Pre-punched integral nail fin for easy installation
- Insect screen available (not intended as a safety screen to stop children from

- falling through an open window)
- Interlocking sweep lock with hidden zinc keeper for added security (passes forced entry test)
- Full Aluminum reinforced sash

Sealed insulating glass with Duralite metal free insulating glass system maximizes

thermal performance and reduces condensation. 3-lite end vent available. Limited Lifetime Warranty