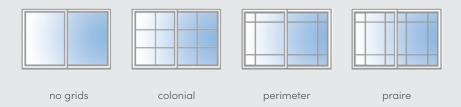

## Some typical horizontal sliding grid patterns:

Full family of Single Hung, Single Slider, 3-Lite Slider and Direct Set Picture Window. Equal sash 6-0 tall windows availables. Availables glass selection: Low E glass, obscure glass, tempered glass, rain glass and gluechip glass, 7/8", 1-1/8" or 2" SDL (simulated divided lite) available - 3/4" grid between the glass available - 5/8" I-G Standard – ¾" I-G Optional.