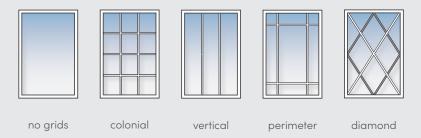

## Some typical casement/picture window grid patterns:

Full family of Casement, Awning, Direct Set Picture Window and Sash Set Picture Window. Continuous head and sill factory mulling standard – optional field mullion.