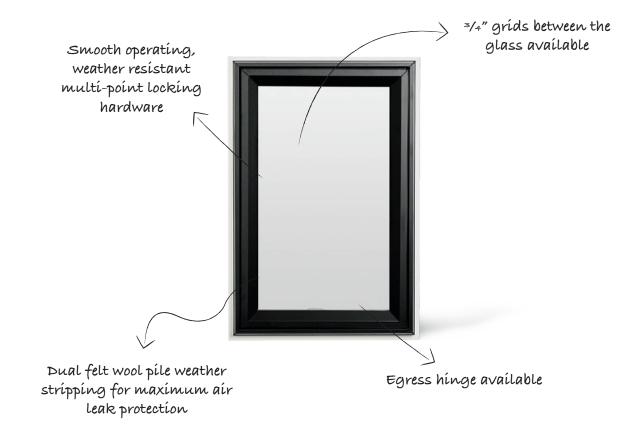

## High-Performance Features & Benefits

- Fusion-welded corners along with double wall frame provides added strength and insulation
- Dual compression seal weather stripping for maximum air leak protection
- Pre-punched integral nail for easy installation
- Insect screen available (not intended as a safety screen to stop children from falling through an open window)
- 7/8", 1-1/8" or 2" SDL (simulated divided lite) available

Sealed insulating glass with Duralite metal free insulating glass system maximizes thermal performance and reduces condensation.

Available glass selection: Low E glass, obscure glass, tempered glass, rain glass and gluechip glass, 5/8" I-G Standard - 3/4" I-G Optional. Limited Lifetime Warranty